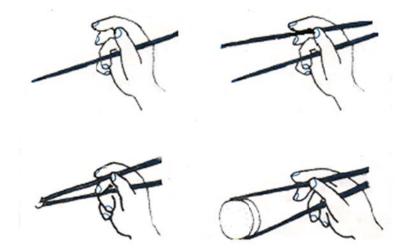

#### 筷子·功差夫· Chopsticks Kung-Fu

#### 遊z戲工規《則》 How to Play:

1.十 歲冬以一下云者對,用於筷子,夾式起公五×隻. 恐圣龍圣即小過荼關緊

Under Ten years old, pick up 5 dinosaurs with the chopsticks=> get a stamp.

2. 十 歲冬以一上至者對,用於筷羹子,夾菜起公五×顆裂 紅色豆象即些過餐關餐

Above Ten years old, pick up 5 red beans with the chopsticks => get a stamp.