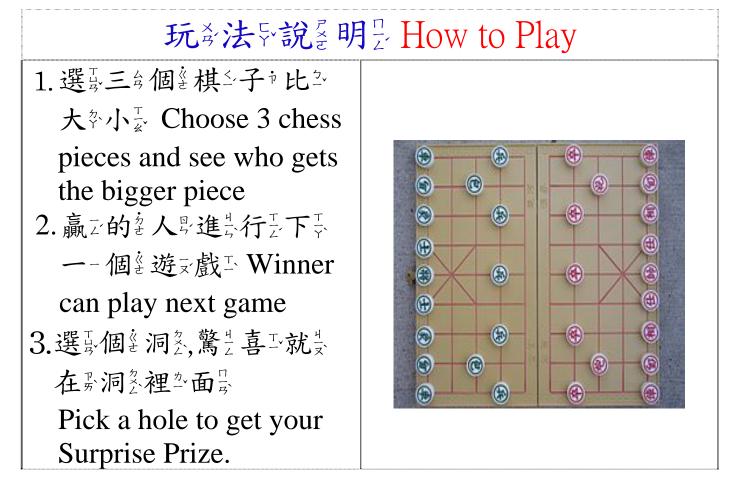

#### 象型棋兰比兰维查 Chinese Chess

象型棋子是产中型國警傳系統整的名兩型人型對名弈一 棋子類名遊文戲工, 今日天童我至們自從差最差簡量 單名的名比之大名小愛開著始严, 贏工的名人思就並 可到以一進品行立戳者戳者樂者的名遊文戲工囉者!

XiangQi ( $\$_{\frac{1}{2}}$ , 棋之), also known as Chinese Chess, is a two-player Chinese board game. It is one of the most popular board games in China. Today, let's play the simple game. Who draws the bigger piece? The winner can play our next game and get a Surprise in the Hole!!